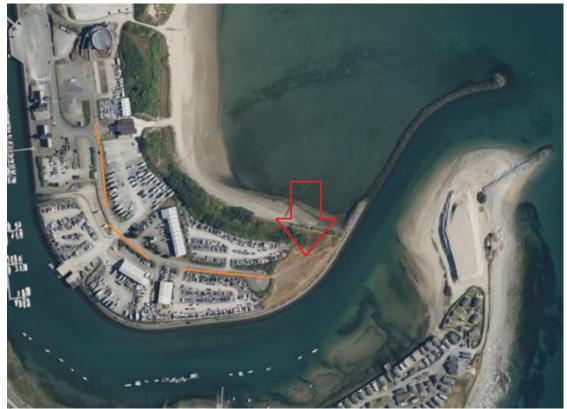

## **LARGE EVENTS - TRAILER PARKING**

Large Events Trailer Park - Watch out for the Dolphin!!

All road trailers will be stored during the event at the end of the peninsula as shown above:

- Follow the orange route from the entrance to the main compound next to the RNLI station, then through the gate and park in the area shown by the red arrow.
- The gate for the trailer parking area will be open for arrivals on Saturday/Sunday, after this, the gate will be locked. Pedestrian access is available, but should you need to move your trailer out of this area, you will need to obtain the gate key from the Race Office.
- PLEASE ENSURE ALL ROAD TRAILERS CAN BE IDENTIFIED they must be labelled with surname and sail number &/or championship number.