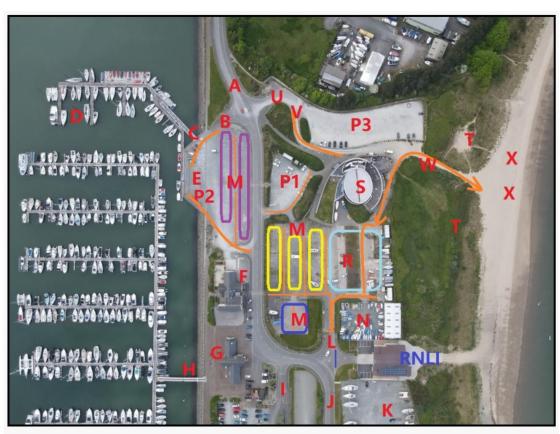

## **PLAS HELI SITE PLAN**

| B - Emergency exit from Cei Heli<br>(quayside)                     | C - Access to Plas Heli<br>Pontoons                                                                                                                                                                            | D - Plas Heli Pontoons                                                                                                                                                                                                                                                        |
|--------------------------------------------------------------------|----------------------------------------------------------------------------------------------------------------------------------------------------------------------------------------------------------------|-------------------------------------------------------------------------------------------------------------------------------------------------------------------------------------------------------------------------------------------------------------------------------|
| F - Caban Heli (opld club building)                                | G - Hafan Marina Office                                                                                                                                                                                        | H - Bridge access to<br>Marina                                                                                                                                                                                                                                                |
| J - Road and path to Chandelties                                   | K - Hafan Customer<br>Overflow Parking and boat<br>store                                                                                                                                                       | L - Main Entrance for<br>Events                                                                                                                                                                                                                                               |
| N - Plas Heli Compound and<br>Storage Hub                          | O1-                                                                                                                                                                                                            | O2 -                                                                                                                                                                                                                                                                          |
| P2 - Event Parking                                                 | P3 - Public Beach Parking                                                                                                                                                                                      | Q-                                                                                                                                                                                                                                                                            |
| S - Academy Building, The home of<br>CHPSC and Bar and Restaurant. | T - Dunes and Beach                                                                                                                                                                                            | U - access to Public<br>Parking and height<br>restriction                                                                                                                                                                                                                     |
| W - Access to Beach                                                | X - Beach Launching Area                                                                                                                                                                                       |                                                                                                                                                                                                                                                                               |
|                                                                    | (quayside)  F - Caban Heli (opld club building)  J - Road and path to Chandelties  N - Plas Heli Compound and Storage Hub  P2 - Event Parking  S - Academy Building, The home of CHPSC and Bar and Restaurant. | (quayside)  Pontoons  G - Hafan Marina Office  K - Hafan Customer Overflow Parking and boat store  N - Plas Heli Compound and Storage Hub  P2 - Event Parking P3 - Public Beach Parking  S - Academy Building, The home of CHPSC and Bar and Restaurant.  T - Dunes and Beach |